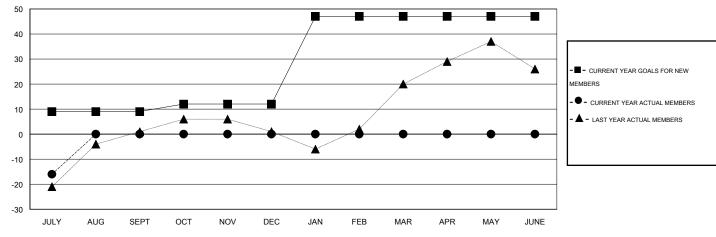

## GOALS AND ACTUAL NEW CLUBS CUMULATIVE

#### GOALS AND ACTUAL MEMBERS CUMULATIVE

| DROPPED CLUBS: 0  DROPPED MEMBERS |        | 7 CLUBS OF 41 ADDED 1 OR MORE<br>NEW MEMBERS | GENDER DISTRIBUTION           MALE         691 (57.58%)           FEMALE         509 (42.42%) |           |
|-----------------------------------|--------|----------------------------------------------|-----------------------------------------------------------------------------------------------|-----------|
| DECEASED CLUB CANCELLED           | 3<br>0 | CLICK HERE FOR HEALTH ASSESSMENT DATA        | FAMILY UNIT MEMBERS                                                                           | 188       |
| OTHER                             | 26     |                                              | HEAD OF HOUSEHOLD                                                                             | 88<br>100 |
| TOTAL                             | 29     |                                              | NON-HEAD OF HOUSEHOLD                                                                         | 100       |