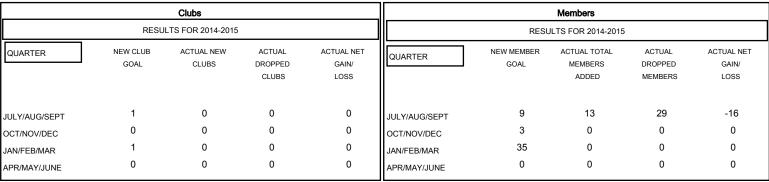

## GOALS AND ACTUAL NEW CLUBS CUMULATIVE

#### GOALS AND ACTUAL MEMBERS CUMULATIVE

| DROPPED CLUBS: 0  DROPPED MEMBERS |        | 7 CLUBS OF 41 ADDED 1 OR MORE<br>NEW MEMBERS | GENDER DISTRIBUTION           MALE         691 (57.58%)           FEMALE         509 (42.42%) |           |
|-----------------------------------|--------|----------------------------------------------|-----------------------------------------------------------------------------------------------|-----------|
| DECEASED CLUB CANCELLED           | 3<br>0 | CLICK HERE FOR HEALTH ASSESSMENT DATA        | FAMILY UNIT MEMBERS                                                                           | 188       |
| OTHER                             | 26     |                                              | HEAD OF HOUSEHOLD                                                                             | 88<br>100 |
| TOTAL                             | 29     |                                              | NON-HEAD OF HOUSEHOLD                                                                         | 100       |